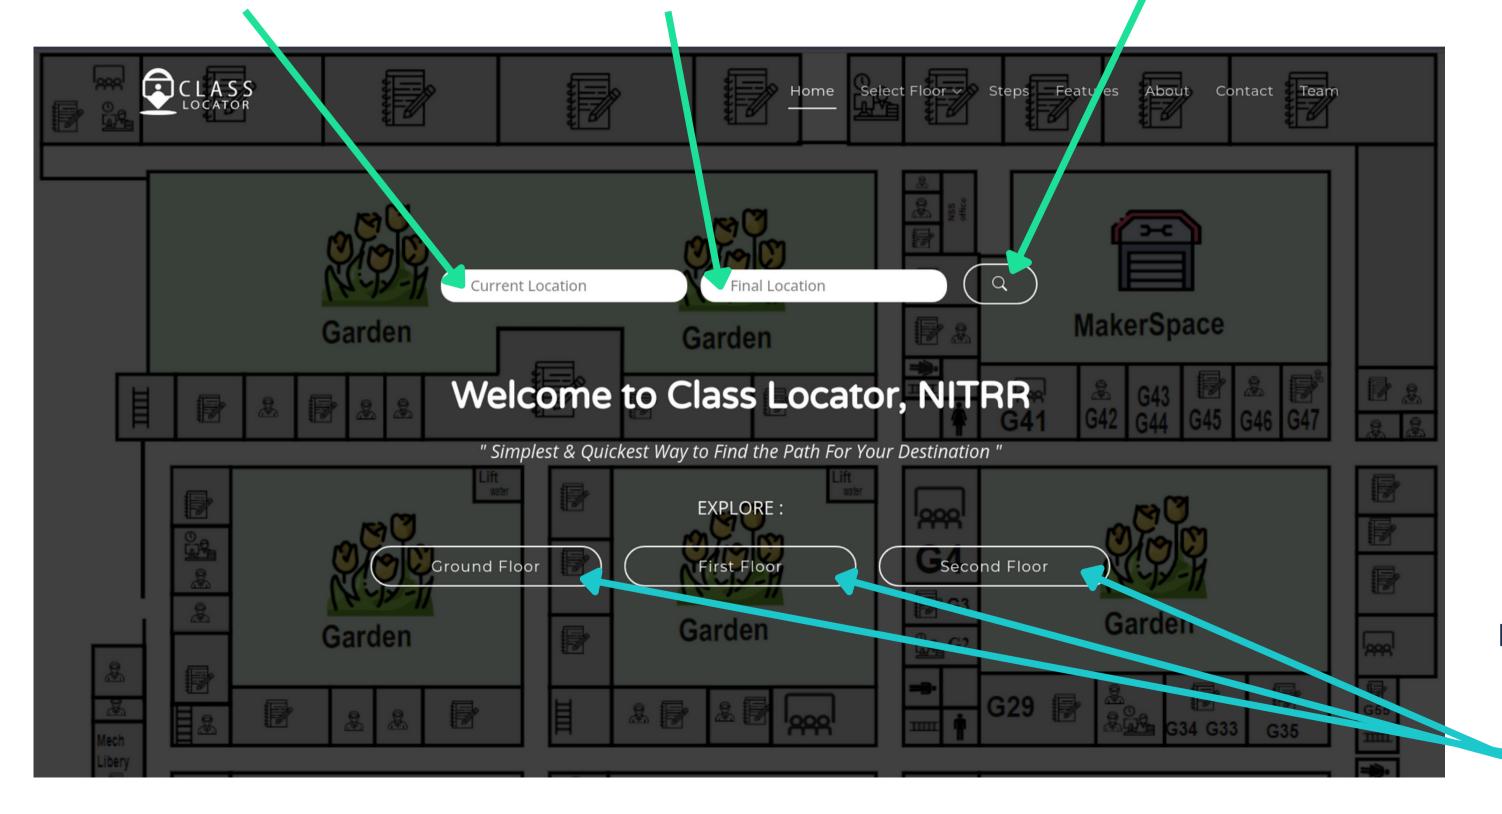

## WE'VE GOT THE SOLUTION TO THIS!

STEP 1: ENTER YOUR CURRENT LOCATION HERE

STEP 2: ENTER
YOUR FINAL
LOCATION HERE

STEP 3: CLICK SEARCH BUTTON

TO EXPLORE
DIFFERENT FLOORS,
CLICK ON THE
RESPECTIVE FLOOR
BUTTON