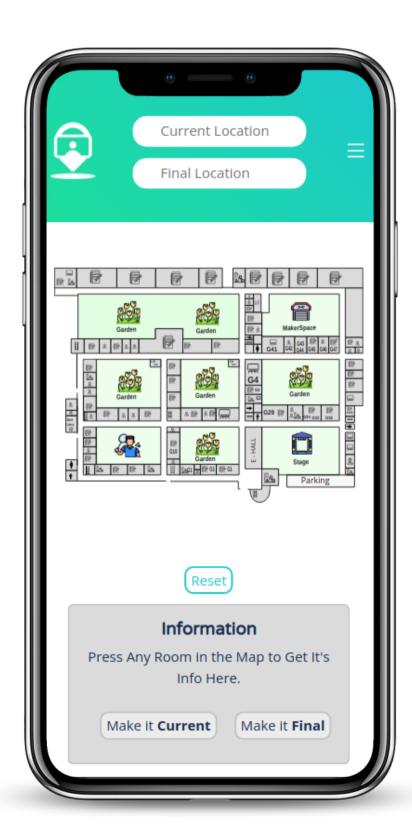

## WE'VE GOT THE SOLUTION TO THIS!

STEP 1: ENTER YOUR CURRENT LOCATION HERE

STEP 2: ENTER
YOUR FINAL
LOCATION HERE

STEP 3: CLICK SEARCH BUTTON

TO EXPLORE
DIFFERENT FLOORS,
CLICK ON THE
RESPECTIVE FLOOR
BUTTON