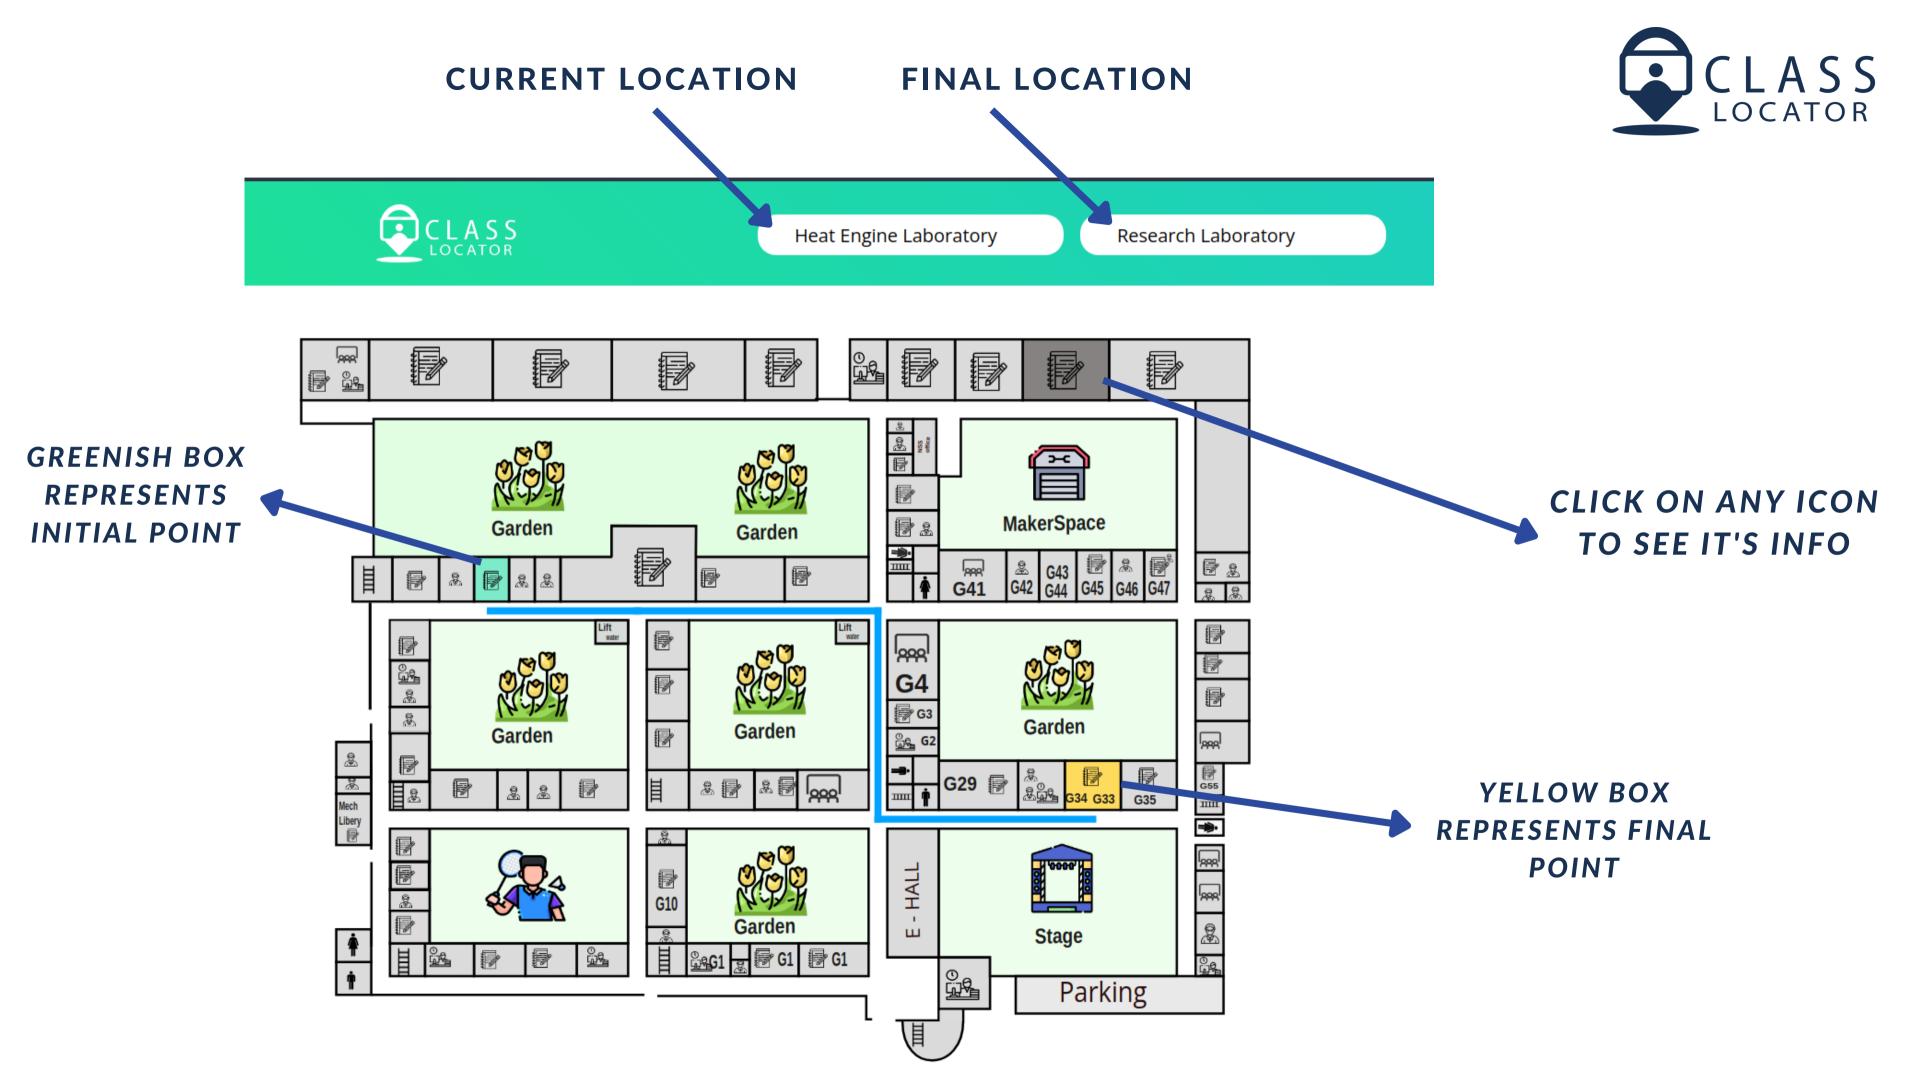

## WE'VE GOT THE SOLUTION TO THIS!

STEP 1: ENTER YOUR CURRENT LOCATION HERE

STEP 2: ENTER
YOUR FINAL
LOCATION HERE

STEP 3: CLICK SEARCH BUTTON

TO EXPLORE
DIFFERENT FLOORS,
CLICK ON THE
RESPECTIVE FLOOR
BUTTON

# VISUAL GRAPHICS

**GARDEN** 

**BADMINTON COURT** 

**MAKER SPACE** 

**STAGE** 

**LABORATORY** 

**Class Room** 

Office

Lab/Workshop

**Stairs** 

**Ladies Toilet** 

**Gents Toilet** 

Faculty/Lab incharge