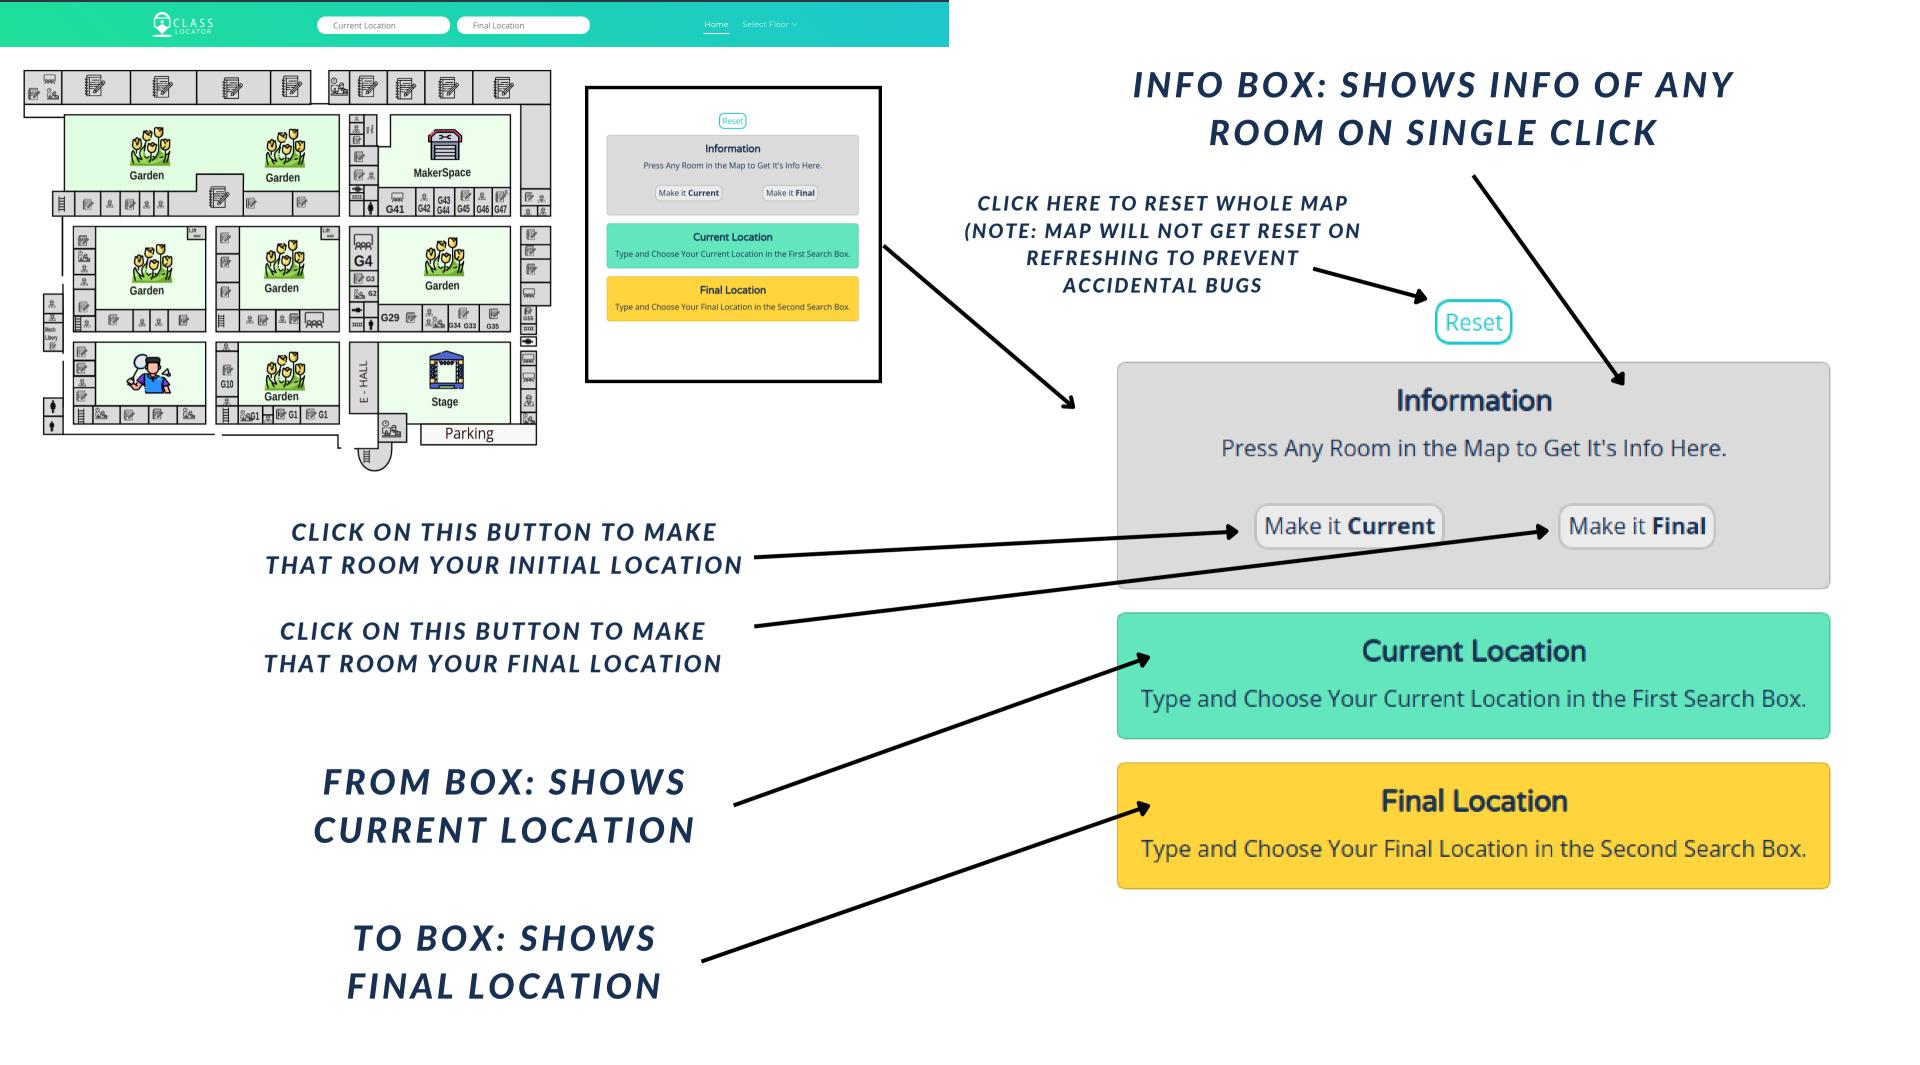

## MORE FEATURES

#### 2 STEPS SOLUTION

It Solves your Problem in not more than 2 Steps.

# WORKS AT LOW CONNECTION

You don't need to have a Fast & Stable Internet Connection as it works on Offline Functionality.

# PROVIDES INFORMATION

It Provides you with Detailed Information about the ClassRooms, Laboratory, Faculty Rooms and Offices.