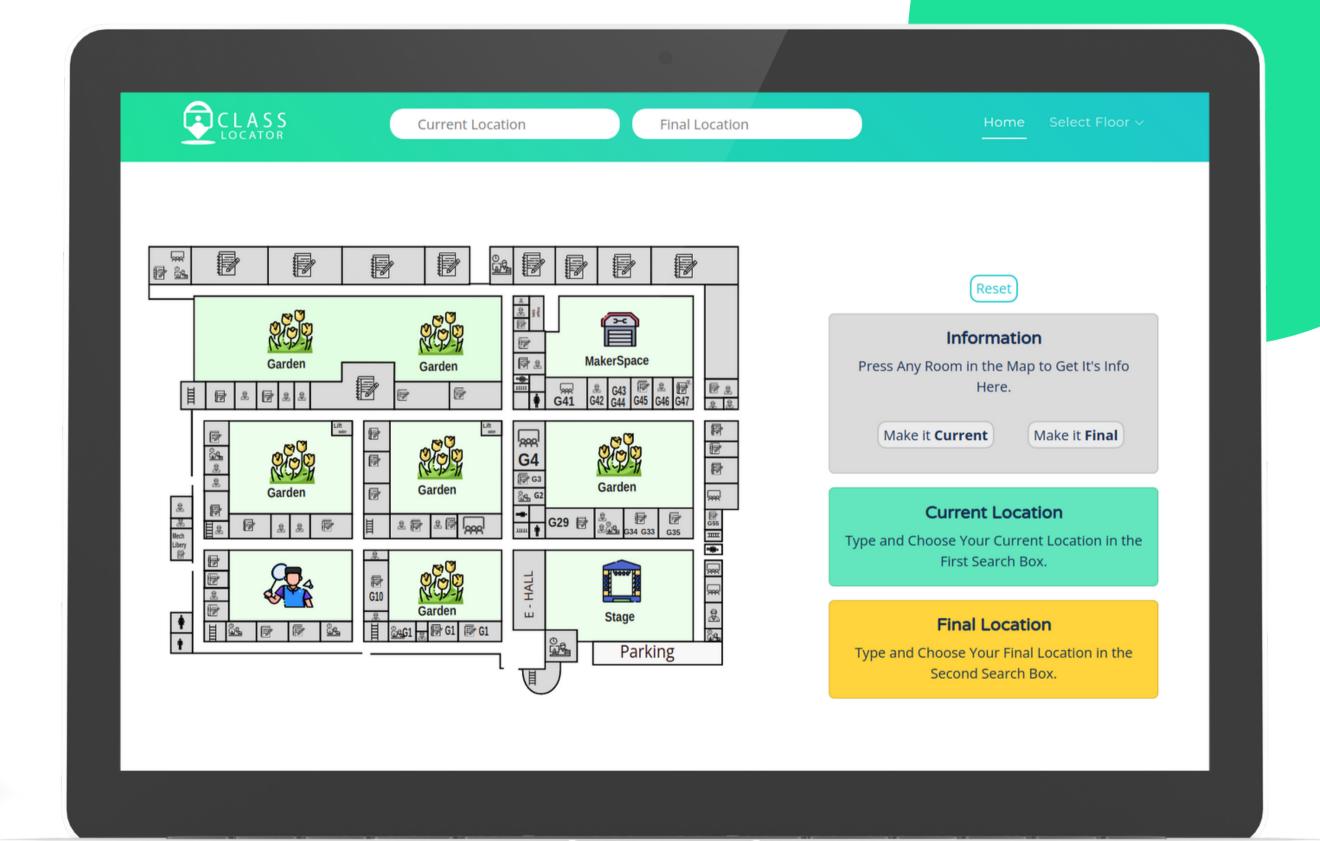

## WE'VE GOT THE SOLUTION TO THIS!

STEP 1: ENTER YOUR CURRENT LOCATION HERE

STEP 2: ENTER
YOUR FINAL
LOCATION HERE

STEP 3: CLICK SEARCH BUTTON

TO EXPLORE
DIFFERENT FLOORS,
CLICK ON THE
RESPECTIVE FLOOR
BUTTON

# VISUAL GRAPHICS

**GARDEN** 

**BADMINTON COURT** 

**MAKER SPACE** 

**STAGE** 

**LABORATORY** 

**Class Room** 

Office

Lab/Workshop

**Stairs** 

**Ladies Toilet** 

**Gents Toilet** 

Faculty/Lab incharge